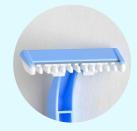

### **SLEEK HEAD**

Ultra-thin cartridge for precise trimming around protrusions

### **COMPACT COMB**

Effortlessly lifts & separates hair, preventing clogging, nicks and cuts

#### **ERGONOMIC HANDLE**

Comfortable light grip & easy-to-use shorter handle

| SKU<br>Type | SKU<br>Code | <b>Quantity Per Carton</b> | No. Of Cartons<br>in 20' FCL | MOQ<br>Units |
|-------------|-------------|----------------------------|------------------------------|--------------|
| <b>1</b> s  | 5411.50012  | 600                        | 485                          | 100,000      |
| 3s          | 5411.50013  | 18                         | 450                          | 34,000       |
| Card of 24  | 5411.50014  | 30                         | 400                          | 4,200        |